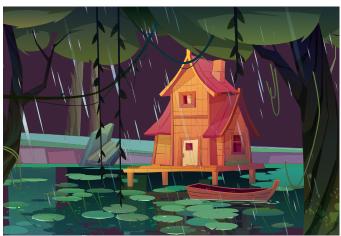

## **Descriptive Writing:** Picture Prompt #2

Imagine that the picture shows the first scene in a story. Write a paragraph describing the scene. Be sure to use sensory words, including nouns, adjectives, and adverbs, to make the scene come to life. Here are some questions to guide you:

- If you were in this scene, what would you be able to see, hear, or feel?
- When and where does this picture take place?
- What might be happening just before or after this picture?

| Vrite your response on the lines. |      |
|-----------------------------------|------|
|                                   |      |
|                                   |      |
|                                   |      |
|                                   |      |
|                                   |      |
|                                   |      |
|                                   | <br> |
|                                   |      |
|                                   |      |
|                                   |      |
|                                   |      |
|                                   |      |
|                                   |      |
|                                   |      |
|                                   |      |